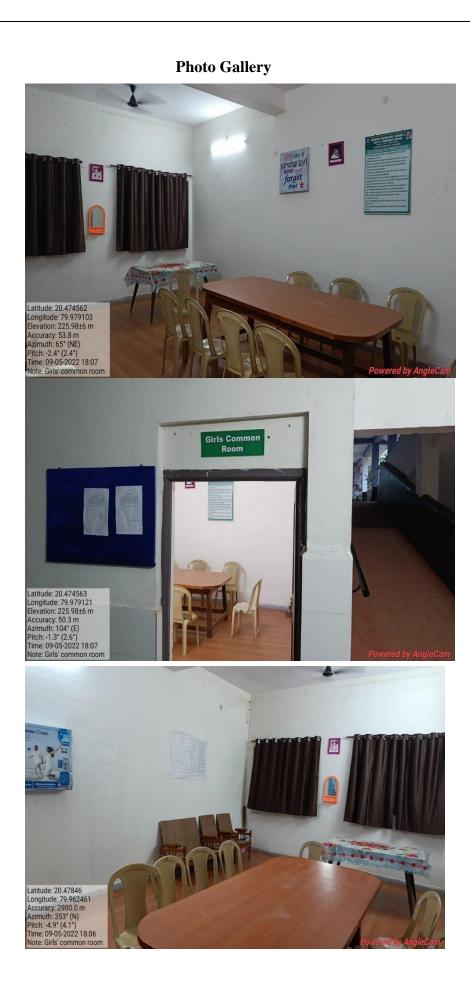

#### Girls common room

-

## **Available Infrastructure**

a) Girls Washroom: - 1) Sanitary Napkins Wedding Machine (napkins burning machine)

- 2) Phenyl
- 3) Detergent Powder
- 4) Hand wash Soap
- 5) Mirror
- 6) Sufficient Water
- b) Girls Common room: 1) Sanitary Napkins Wedding Machine
  - 2) Dining table and chairs and
  - 3) Sanitizer and Dustbin
  - 4) Wooden sofa and Mirror