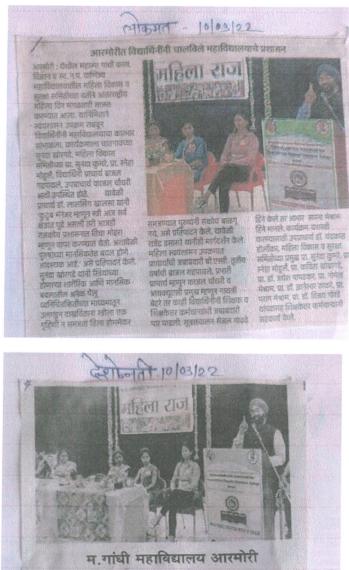

of the principal of the college was played by Ms. Brajal Gadpayle, Rsponsibility of Vice Principal was played by Ms. Kajal Chaudhari and IQAC coordinator played by Ms. Gayatri Behare.

On this day, the chief guest and speaker, Mrs. Sunanda Khorgade of Search Foundation, Chatgaon Dist. Gadchiroli was present. For this program 180 students were present.

Lono



PRIM CIPAL M.G. Arts, Science & Late N.P. Commerce College

ARMORI, Dist. Gadchiroli

8) Geo-tagged photos of activity:



> Expert Talk by Mrs. Sunanda Khorgade, Search Foundation, Gadchiroli



> Student While Teaching

rng





> Students While performing Administrative and clerical responsibilities

Sub



PR CIPAL

M.G. Arts, Science & Late N.P. Commerce College ARMORI, Dist. Gadchiroli

### 9) Newspaper cutting of activity:-



आरमोरी - येथे जागतिक, होणाऱ्या शारीरिक महिला विद्यार्थीनींनी महाविद्यालयाचे पैलू प्रशासन चालविले. यावेळी माध्यमातून उलगडून मंचावर सर्च चालगावच्या दाखविताना स्त्रीला एक गृष्ठिणी सुनंदा खोरगडे, महिला विकास न समजता तिला होममेकर समितीच्या प्रा. सुनंदा कुमरे, समजण्यात पुरूषांनी संकोध प्रा. स्नेहा मोहुरुँ, विद्यार्थीनी बाळगू नये असे प्रतिपादन प्राचार्य बाजरू गडपायरु, केरुं. कार्यक्रमाचे प्रास्ताविक उपप्राचार्य काजल चैयरी काजल चैयरी हिने केले. उपस्वित होते. यावेळी झालेल्या संचालन सेजल गाढवे तर मार्गदर्शनात प्रमुख पाहुण्या आमार सपना मेश्राम हिने सुनंदा खोरगई यांनी स्त्रियांच्या मानले.

आणि दिनानिमित्त मानसिक बदलातील अनेक ध्वनिचित्रफितीच्या

Gut



PRINCIPAL

### 10) Event Outcomes: -

- Every year 8 March is celebrated as international women's day. In this year goal is to create gender equal wor