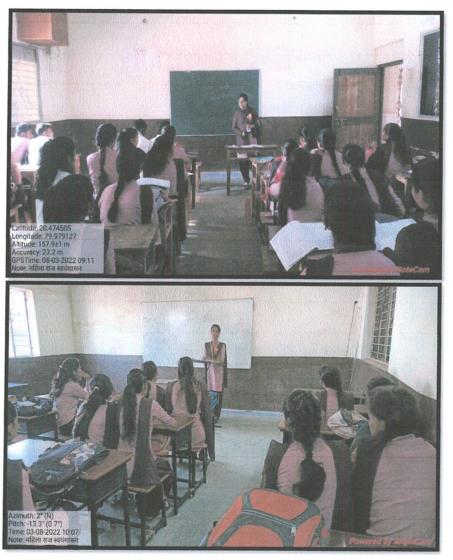

responsibilities of the college for one day and understood the college operations. Also Successfully performed various roles within the college and every work done by the girl students was commendable. Under this campaign, the responsibility of the principal of the college was played by Ms. Brajal Gadpayle, Rsponsibility of Vice Principal was played by Ms. Kajal Chaudhari and IQAC coordinator played by Ms. Gayatri Behare.

On this day, the chief guest and speaker, Mrs. Sunanda Khorgade of Search Foundation, Chatgaon Dist. Gadchiroli was present. For this program 180 students were present.

Lono



PRIM CIPAL M.G. Arts, Science & Late N.P. Commerce College

ARMORI, Dist. Gadchiroli

8) Geo-tagged photos of activity:



> Expert Talk by Mrs. Sunanda Khorgade, Search Foundation, Gadchiroli



> Student While Teaching

rng





> Students While performing Administrative and clerical responsibilities

Sub



PR CIPAL

M.G. Arts, Science & Late N.P. Commerce College ARMORI, Dist. Gadchiroli

### 9) Newspaper cutting of activity:-



आरमोरी - येथे जागतिक, होणाऱ्या शारीरिक महिला विद्यार्थीनींनी महाविद्यालयाचे पैलू प्रशासन चालविले. यावेळी माध्यमातून उलगडून मंचावर सर्च चालगावच्या दाखविताना स्त्रीला एक गृष्ठिणी सुनंदा खोरगडे, महिला विकास न समजता तिला होममेकर समितीच्या प्रा. सुनंदा कुमरे, समजण्यात पुरूषांनी संकोध प्रा. स्नेहा मोहुरुँ, विद्यार्थीनी बाळगू नये असे प्रतिपादन प्राचार्य बाजरू गडपायरु, केरुं. कार्यक्रमाचे प्रास्ताविक उपप्राचार्य काजल चैयरी काजल चैयरी हिने केले. उपस्वित होते. यावेळी झालेल्या संचालन सेजल गाढवे तर मार्गदर्शनात प्रमुख पाहुण्या आमार सपना मेश्राम हिने सुनंदा खोरगई