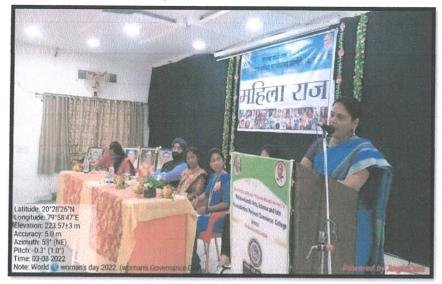

## **\*** Index:

| Sr.<br>No. | Name of Activities                                                             | Date                              |
|------------|--------------------------------------------------------------------------------|-----------------------------------|
| 1.         | Fruits cutting and dress Stitching program<br>for girls                        | 25 <sup>th</sup> November<br>2021 |
| 2.         | Anganwadi visit                                                                | 10 <sup>th</sup> November<br>2021 |
| 3.         | AIDS Day                                                                       | 1 <sup>st</sup> December<br>2021  |
| 4.         | Motivational Session for girl Students                                         | 18 <sup>th</sup> December<br>2021 |
| 5.         | Savitribai Phule Jayanti                                                       | 3 <sup>rd</sup> January<br>2022   |
| 6.         | Self-Governance Day ( <i>Mahila Raj</i> ) on the occasion of World women's Day | 8 <sup>th</sup> March<br>2022     |