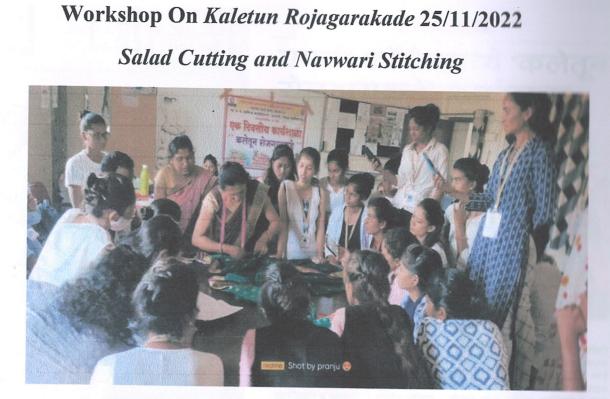

#### Annual Report Year : 2021-2022

| 1) | Name of Activity                 | :-    | Salad Cutting And Navwari Stitching            |
|----|----------------------------------|-------|------------------------------------------------|
| 2) | <b>Date/Duration of Activity</b> | :-    | 25 November 2021                               |
| 3) | Name of Collaborative Dep        | ot.:- | Home Economics department and community        |
|    |                                  |       | college                                        |
| 4) | Aim and Objectives               | :-    | 1) To give scope to talent.                    |
|    |                                  |       | 2) To make employment opportunities available. |
|    |                                  |       | 3) To create new perspectives.                 |

#### 7) Description of activity in brief :-

Under the guidance of Principal Dr. Lalsingh Khalsa M. G. College, the Women Development and Empowerment Committee, Home Economics department and community college organizes a workshop on Salad Cutting and Navwari Stitching, on 25 November 2021. First of all, in the introductory speech, Prof. Vibhavari Nakhate Head of the Dept. (home Economics) explained the objectives and importance of workshops and introduced to main guests Mr. Parag Bangale and Mrs. Vaishali Narnavare. Prof. Dr. Seema Nagdeve Madam as a Chairperson, said that the students should show their knowledge, talents and qualities to be utilized for their self-confidence, self-employment, self-sufficient enrichment and not to run before service only. Their useful learning should be utilized for their well beings.

This workshop on salad cutting and stitching was handled by Mr. Parag Bongale and Mr.s Vaishali Narnavare. They showed nicely their practical work in the workshop.

In this workshop Prof. Seema Nagdeve is a president, Prof. Vibhavari Nakhate, Head of the Department (Home Economics) Prof. Sunanda Kumare Head of the Women Empowerment and Development Committee. Prof. Snehal Sonkusare, Head of the Community College and Prof. Snehal Mohurle, Prof. Kavita Khobragade and many students attended. The program conducted and a vote of thanks was given by Prof. Snehal Sonkusare.

#### 8) Geo-tagged photos of activity

Zmt

PRINCIPAL M.G. Arts, Science &

Late N.P. Commerce College ARMORI, Dist. Gadchiroli