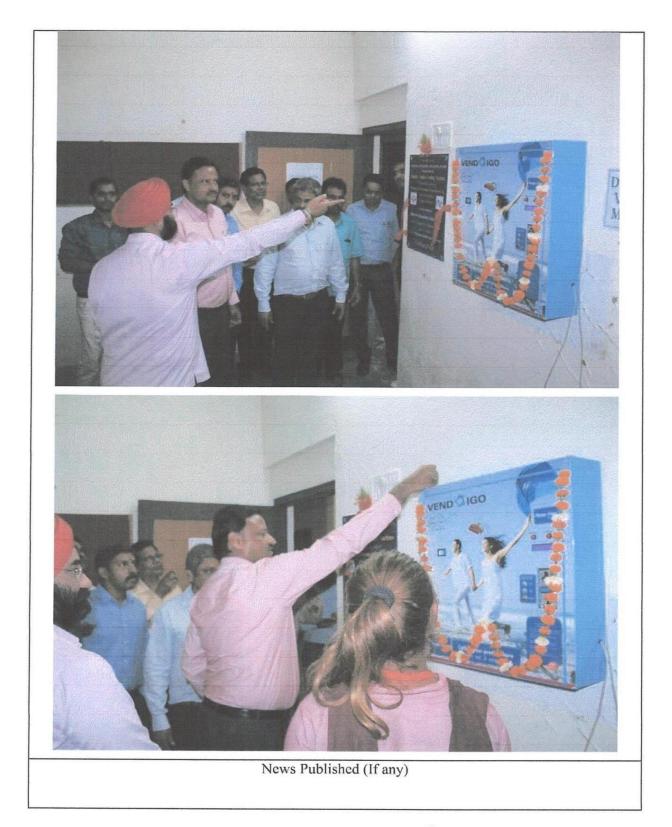

## Napkin Vending Machine

-Hydre

ncipal 172

Mahatma Gandhi Arts, Science & Late N. P. Commerco College, Armeri, Dist - Gadchiroli