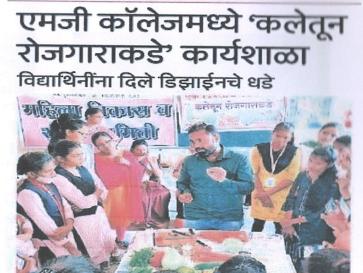

Seema Nagdeve, Prof. Snehal Sonkusare, Prof. Vibhavari Nakhate, Prof. Sarita Nijam, Prof. Pappu Deshapande was present on this occasion. Dr. Seema Nagdeve while giving guidance from his presidential council asserted that in the current situation students should choose their own profession from various arts and make their life self respective and prosperous instead of looking for a job. On this occasion Chief Guest Parag Bongal Event Manager from Chandrapur gave training to the students attending the workshop in Salad Cutting design and Vaishali Narnaware gave training in Navwari Stitching design to Women.

Fian



IPAL

M.G. Arts, Science & Late N.P. Commerce College ARMORI, Dist. Gedchiroli





Bridm



PRACIPAL M.G. Arts, Science & Late N.P. Commerce College ARMORI, Dist. Gadchiroli





लोकमत

फळे डिझाईनचे प्रशिक्षण घेताना महात्मा गांधी कॉलेजच्या विद्यार्थिनी.

लोकमत न्यूज नेटवर्क आरमोरी : येथील महात्मा गांधी कला, विज्ञान व स्व.न.पं. वाणिज्य महाविद्यालयात गृहअर्थशास्त्र, गृहविज्ञान व कम्युनिटी कॉलेज यांच्या संयुक्त विद्यमाने 'कलेतून रोजगाराकडे' या विषयावर एकदिवसीय कार्यशाळेचे आयोजन करण्यात आले. यावेळी पराग बोंगल, वैशाली नारनवरे, प्रा. सीमा नागदेवे, प्रा. स्नेहल सोनकुसरे, प्रा. विभावरी नखाते उपस्थित होत्या.

प्रा. सीमा नागदेवे यांनी विद्यमान परिस्थितीत विद्यार्थ्यांनी नोकरीच्या मागे न लागता ग्रहअर्थशास्त्र विभागातील आणि कम्युनिटी कॉलेजमधील विविध कलांचे प्रशिक्षण घेऊन आपला स्वतंत्र रोजगाराचा मार्ग निवडावा, असे प्रतिपादन केले. पराग बोंगले यांनी सॉलिइ कटिंगचे व फ़ूट डिझाइनचे प्रशिक्षण दिले व वैशाली नारनवले यांनी महिलांच्या नऊवारी वस्त्रावरील स्टिचिंग डिझाइनचे प्रशिक्षण दिले