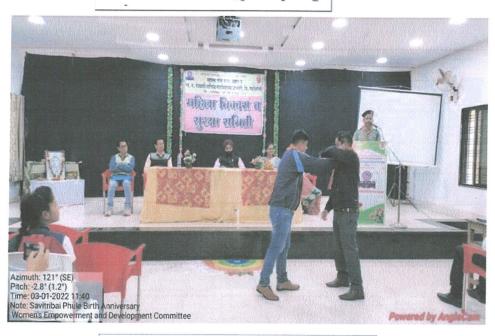

## **\*** Index:

| Sr.<br>No. | Name of Activities                                                             | Date                              |
|------------|--------------------------------------------------------------------------------|-----------------------------------|
| 1.         | Fruits cutting and dress Stitching program<br>for girls                        | 25 <sup>th</sup> November<br>2021 |
| 2.         | Anganwadi visit                                                                | 10 <sup>th</sup> November<br>2021 |
| 3.         | AIDS Day                                                                       | 1 <sup>st</sup> December<br>2021  |
| 4.         | Motivational Session for girl Students                                         | 18 <sup>th</sup> December<br>2021 |
| 5.         | Savitribai Phule Jayanti                                                       | 3 <sup>rd</sup> January<br>2022   |
| 6.         | Self-Governance Day ( <i>Mahila Raj</i> ) on the occasion of World women's Day | 8 <sup>th</sup> March<br>2022     |