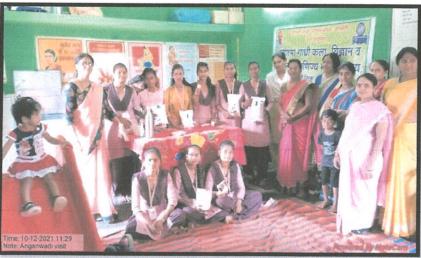

#### Annual Report Year : 2021-2022

| 1. | Name of Activity          | :- | Visit to Anganwadi Centre No.15 |
|----|---------------------------|----|---------------------------------|
| 2. | Date/Duration of Activity | :- | 10 December 2021                |

- 5. No. of teachers participated :in this activity
- 6. No. of students participated :in this activity
- 7. Description of activity in brief :-

On Friday dated 10/12/2021 girl students of our college visited to Anganwadi centre no.15, Tadurwarnagar Armori. Anganwadi is an information centre run in the Angan area in rural areas. It places more emphasis on the holistic development of women and children. Anganwadi includes pre-primary education for children in the age group of 3 to 5 years and also pays attention to the health, diet, malnutrition and other issues of mothers and children.

Under the guidance of Principal Dr. Lalsingh Khalsa, Women Empowerment and Development Committee and Home-Economics department jointly organised a visit tour, on Friday dated 10/12/2021. Where, girl students visited to Anganwadi centre no.15, Tadurwarnagar Armori.

#### 8. Geo-tagged photos of activity

Sut

PRINCIPAL M.G. Arts, Science & Late N.P. Commerce College ARMORI, Dist. Gadchiroli