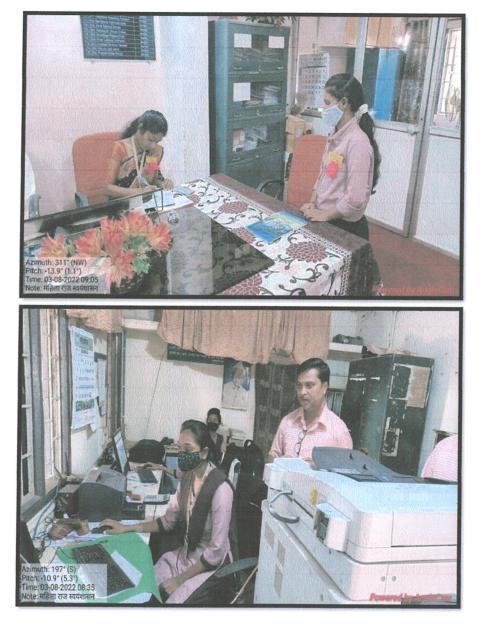

#### 8) Geo-tagged photos of activity

Zmt

PRINCIPAL M.G. Arts, Science &

Late N.P. Commerce College ARMORI, Dist. Gadchiroli