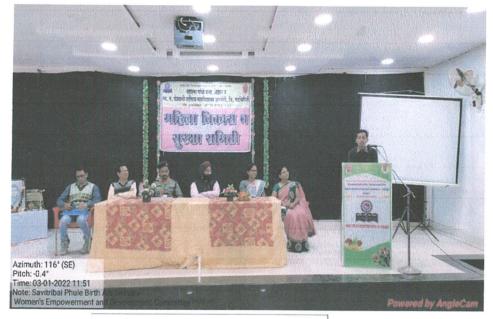

## **\*** Index:

| Sr.<br>No. | Name of Activities                                                             | Date                              |
|------------|--------------------------------------------------------------------------------|-----------------------------------|
| 1.         | Fruits cutting and dress Stitching program<br>for girls                        | 25 <sup>th</sup> November<br>2021 |
| 2.         | Anganwadi visit                                                                | 10 <sup>th</sup> November<br>2021 |
| 3.         | AIDS Day                                                                       | 1 <sup>st</sup> December<br>2021  |
| 4.         | Motivational Session for girl Students                                         | 18 <sup>th</sup> December<br>2021 |
| 5.         | Savitribai Phule Jayanti                                                       | 3 <sup>rd</sup> January<br>2022   |
| 6.         | Self-Governance Day ( <i>Mahila Raj</i> ) on the occasion of World women's Day | 8 <sup>th</sup> March<br>2022     |