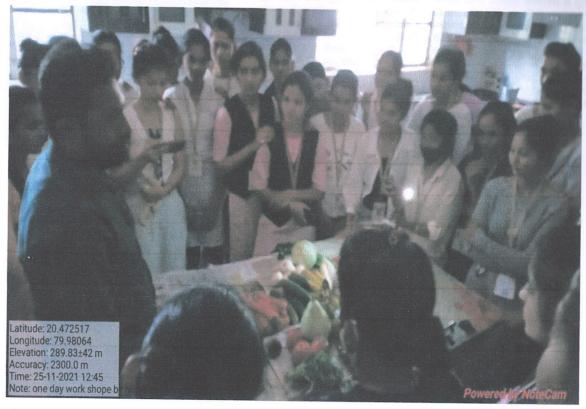

#### Annual Report Year : 2021-2022

| 1) | Name of Activity                 | :-    | Salad Cutting And Navwari Stitching            |
|----|----------------------------------|-------|------------------------------------------------|
| 2) | <b>Date/Duration of Activity</b> | :-    | 25 November 2021                               |
| 3) | Name of Collaborative Dep        | ot.:- | Home Economics department and community        |
|    |                                  |       | college                                        |
| 4) | Aim and Objectives               | :-    | 1) To give scope to talent.                    |
|    |                                  |       | 2) To make employment opportunities available. |
|    |                                  |       | 3) To create new perspectives.                 |

#### 7) Description of activity in brief :-

Under the guidance of Principal Dr. Lalsingh Khalsa M. G. College, the Women Development and Empowerment Committee, Home Economics department and community college organizes a workshop on Salad Cutting and Navwari Stitching, on 25 November 2021. First of all, in the introductory speech, Prof. Vibhavari Nakhate Head of the Dept. (home Economics) explained the objectives and importance of workshops and introduced to main guests Mr. Parag Bangale and Mrs. Vaishali Narnavare. Prof. Dr. Seema Nagdeve Madam as a Chairperson, said that the students should show their knowledge, talents and qualities to be utilized for their self-confidence, self-employment, self-sufficient enrichment and not to run before service only. Their useful learning should be utilized for their well beings.

This workshop on salad cutting and stitching was handled by Mr. Parag Bongale and Mr.s Vaishali Narnavare. They showed nicely their practical work in the workshop.

In this workshop Prof. Seema Nagdeve is a president, Prof. Vibhavari Nakhate, Head of the Department (Home Economics) Prof. Sunanda Kumare Head of the Women Empowerment and Development Committee. Prof. Snehal Sonkusare, Head of the Community College and Prof. Snehal Mohurle, Prof. Kavita Khobragade and many students attended. The program conducted and a vote of thanks was given by Prof. Snehal Sonkusare.

#### 8) Geo-tagged photos of activity

Zmt

PRINCIPAL M.G. Arts, Science &

Late N.P. Commerce College ARMORI, Dist. Gadchiroli