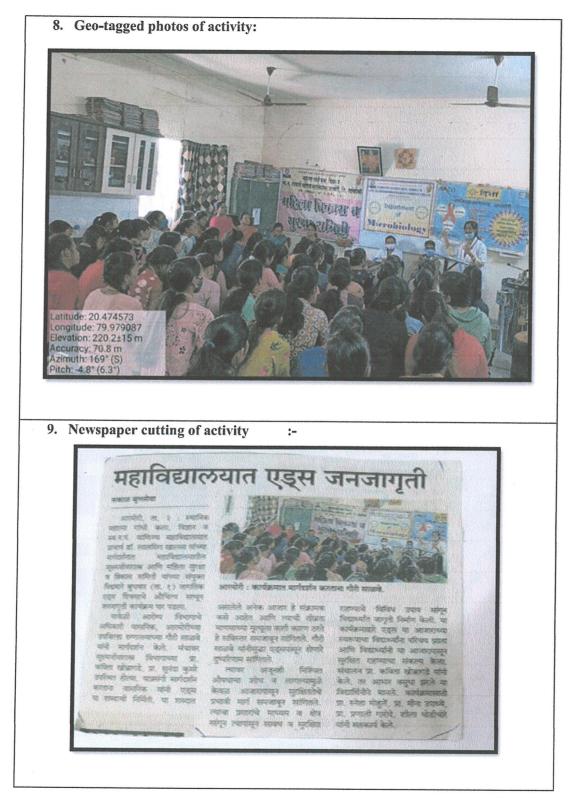

#### 8. Geo-tagged photos of activity

Sut

PRINCIPAL M.G. Arts, Science & Late N.P. Commerce College ARMORI, Dist. Gadchiroli

#### 9. Newspaper cutting of activity :-

10. Event Outcomes: -

- All student participated in this activity.
- Students got the knowledge and information about vaccination and health check-up done by Anganwadi centre.