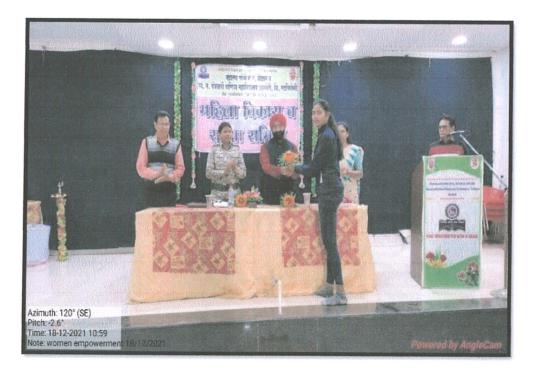

# Women Development and Empowerment Committee

Academic Session: 2021-2022

The Women Development and empowerment Committee for the academic session 2021-2022, is as follows.

| Sr. No. | Name                                           | Designation |
|---------|------------------------------------------------|-------------|
| 1       | Principal, Dr. L.H. Khalsa                     | Chairperson |
| 2       | Prof. S. B. Kumre                              | Coordinator |
| 3       | 1. Dr. S. T. Nagdeve<br>2. Prof. S. K. Mohurle | Members     |

#### Objectives of the Committee:

- To create awareness among girl students about their rights.
- To assist girl students to achieve their full potential in education and career through personal empowerment.
- To work towards changing societal attitudes and community practices by active participation and involvement of both men and women.
- To inspire girl students to attain higher education and get employment.
- To promote a culture of respect and equality for the female gender.
- · To organize awareness programs on gender sensitization.
- To conduct seminars and workshops to impart knowledge of opportunities and tools available and train the women.
- Arranging seminars to create awareness of the economic, social, political, and legal rights of women.