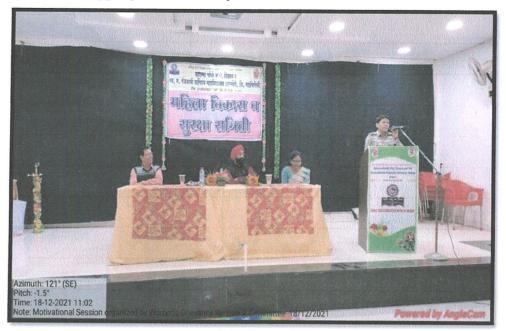

## **\*** Index:

| Sr.<br>No. | Name of Activities                                                             | Date                              |
|------------|--------------------------------------------------------------------------------|-----------------------------------|
| 1.         | Fruits cutting and dress Stitching program<br>for girls                        | 25 <sup>th</sup> November<br>2021 |
| 2.         | Anganwadi visit                                                                | 10 <sup>th</sup> November<br>2021 |
| 3.         | AIDS Day                                                                       | 1 <sup>st</sup> December<br>2021  |
| 4.         | Motivational Session for girl Students                                         | 18 <sup>th</sup> December<br>2021 |
| 5.         | Savitribai Phule Jayanti                                                       | 3 <sup>rd</sup> January<br>2022   |
| 6.         | Self-Governance Day ( <i>Mahila Raj</i> ) on the occasion of World women's Day | 8 <sup>th</sup> March<br>2022     |