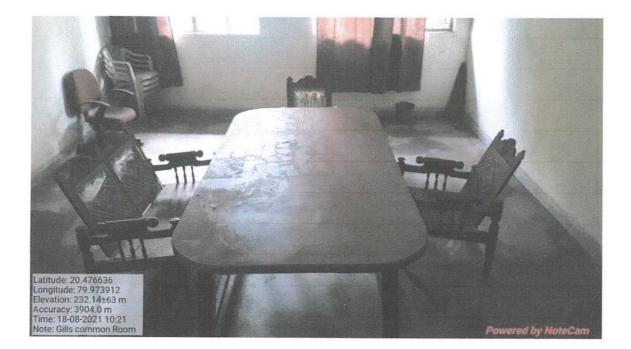

#### Girls common room

-

## **Available Infrastructure**

a) Girls Washroom: - 1) Sanitary Napkins Wedding Machine (napkins burning machine)

- 2) Phenyl
- 3) Detergent Powder
- 4) Hand wash Soap
- 5) Mirror
- 6) Sufficient Water
- b) Girls Common room: 1) Sanitary Napkins Wedding Machine
  - 2) Dining table and chairs and
  - 3) Sanitizer and Dustbin
  - 4) Wooden sofa and Mirror