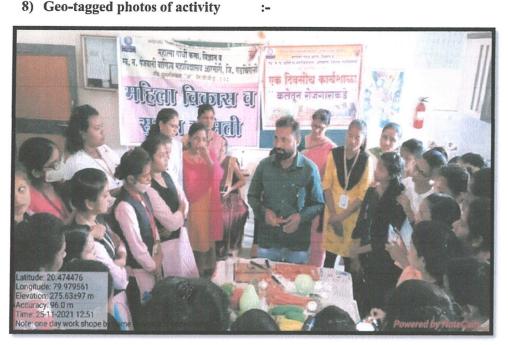

#### 8) Geo-tagged photos of activity

Zmt

PRINCIPAL M.G. Arts, Science &

Late N.P. Commerce College ARMORI, Dist. Gadchiroli

#### 7) Description of activity in brief :-

Under the guidance of Principal Dr. Lalsingh Khalsa M. G. College, the Women Development and Empowerment Committee, Home Economics department and community college organizes a workshop on Salad Cutting and Navwari Stitching, on 25 November 2021. First of all, in the introductory speech, Prof. Vibhavari Nakhate Head of the Dept. (home Economics) explained the objectives and importance of workshops and introduced to main guests Mr. Parag Bangale and Mrs. Vaishali Narnavare. Prof. Dr. Seema Nagdeve Madam as a Chairperson, said that the students should show their knowledge, talents and qualities to be utilized for their self-confidence, self-employment, self-sufficient enrichment and not to run before service only. Their useful learning should be utilized for their well beings.

This workshop on salad cutting and stitching was handled by Mr. Parag Bongale and Mr.s Vaishali Narnavare. They showed nicely their practical work in the workshop.

In this workshop Prof. Seema Nagdeve is a president, Prof. Vibhavari Nakhate, Head of the Department (Home Economics) Prof. Sunanda Kumare Head of the Women Empowerment and Development Committee. Prof. Snehal Sonkusare, Head of the Community College and Prof. Snehal Mohurle, Prof. Kavita Khobragade and many students attended. The program conducted and a vote of thanks was given by Prof. Snehal Sonkusare.