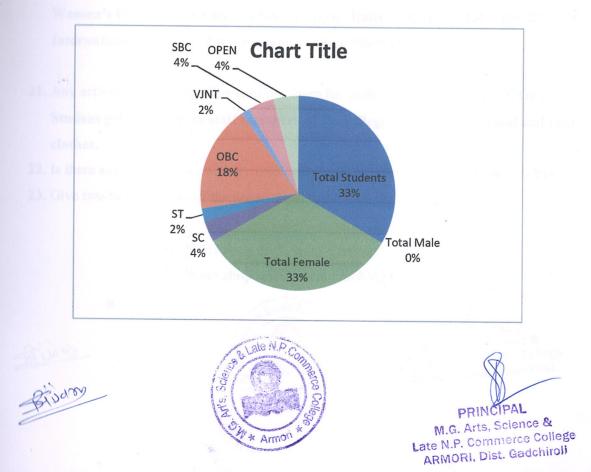

ching 11. Student Profile (admitted)

| No of Students | 2021-22<br>Sem I | 2021-22<br>Sem II |
|----------------|------------------|-------------------|
|                | racurricular     | utra policia -    |
| Total Students | 47               | 25                |
| Total Male     | 0                | -                 |
| Total Female   | 47               | 25                |
| SC             | 05               | 03                |
| ST             | 03               | 03                |
| OBC            | 25               | 17                |
| VJNT           | 02               | 01                |
| SBC            | 06               | 01                |
| OPEN           | 06               | 01                |

Give student profile in pie chart or pillar chart presentation.



- 12. Mention Student teacher ratio respectively. 10:1
- 13. Is any major grievances of students or faculty (if any) redressed? Give details:- Nil
- 14. Is faculties maintained syllabus diary regularly:- Yes,

### Regularly and submitting in IQAC.

15. Is department take any action regarding slow learner? Give details:- Yes,

Yes we are giving extra timing for slow learner.

16. Is department organizing guest lecture for students

| SN. | Guest lecture            | Specialization   | s., |
|-----|--------------------------|------------------|-----|
| 1.  | Mr. Parag Bongal         | Salad Cutting    |     |
| 2.  | Miss. Vaishali Narnaware | Navari Stitching |     |

- 17. Is department takes seminar, projects etc:- Yes
- 18. No of student participated in any extracurricular activity:-Ye