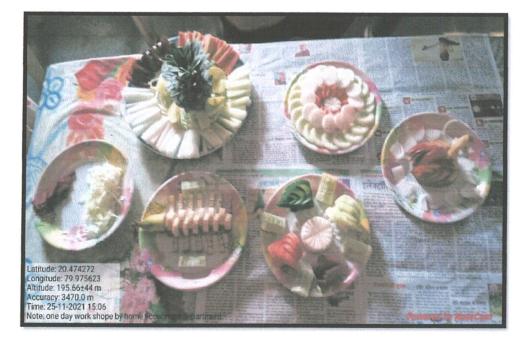

#### 8) Geo-tagged photos of activity

Zmt

PRINCIPAL M.G. Arts, Science &

Late N.P. Commerce College ARMORI, Dist. Gadchiroli

#### 7) Description of activity in brief :-

Under the guidance of Principal Dr. Lalsingh Khalsa M. G. College, the Women Development and Empowerment Committee, Home Economics department and community college organizes a workshop on Salad Cutting and Navwari Stitching, on 25 November 2021. First of all, in the introductory speech, Prof. Vibhavari Nakhate Head of the Dept. (home Economics) explained the objectives and importance of workshops and introduced to main guests Mr. Parag Bangale and Mrs. Vaishali Narnavare. Prof. Dr. Seema Nagdeve Madam as a Chairperson, said that the students should show their knowledge, talents and qualities to be utilized for their self-confidence, self-employment, self-sufficient enrichment and not to run before service only. Their useful learning should be utilized for their well beings.

This workshop on salad cutting and stitching was handled by Mr. Parag Bongale and Mr.s Vaishali Narnavare. They showed nicely their practical work in the workshop.

In this workshop Prof. Seema Nagdeve is a president, Prof. Vibhavari Nakhate, Head of the Department (Home Economics) Prof. Sunanda Kumare Head of the Women Empowerment and Development Committee. Prof. Snehal Sonkusare, Head of the Community College and Prof. Snehal Mohurle, Prof. Kavita Khobragade and many students attended. The program conducted and a vote of thanks was given by Prof. Snehal Sonkusare.